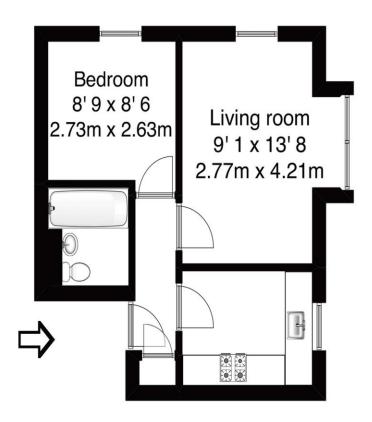

## Approximate gross internal floor area 344 Sq Ft 32 Sq M

Whilst every attempt has been made to ensure the accuracy of the floor plan contained here, measurements are approximate and no responsibility is taken for any error, omission, or mis-statement. The plan is for illustrative purposes only and should be used as such by any prospective purchaser.